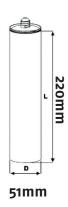

#### **APPLICATIONS:**

- · For low to medium viscosity
- Cartridge: 1-component
- Cartridge volumes: 310ml

## CARTRIDGE: 310ml: