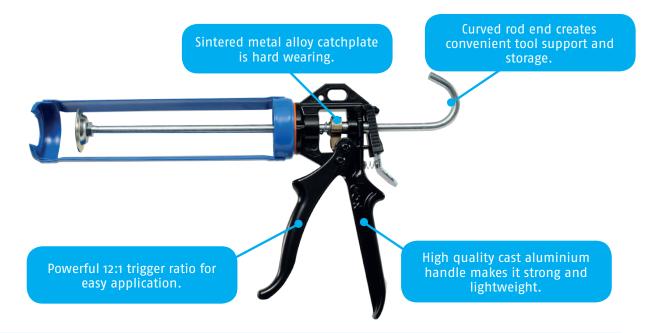

#### **PRODUCT FEATURES:**

- High quality cast aluminium handle makes it strong and lightweight.
- Easy to manoeuvre in tight spaces.
- Sintered metal alloy catchplate is hard wearing.
- Surface hardened rod resists scoring by the sintered metal catchplate.
- Metal wear compensation sleeve protects the catch plate contact area to increase tool life.

- Hardened rod release plate maintains high material output for the life of the tool.
- Plated metal components increase the resistance to part corrosion.
- Curved rod end creates a convenient tool support and storage device.
- Superb build quality means these tools are designed with the professional in mind and have a high service life.
- Powerful 12:1 trigger ratio for easy application.
- · Contoured handle and trigger grip for easy use.