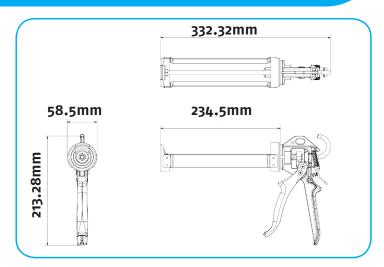

#### **SPECIFICATIONS:**

- Mechanical Advantage (ratio): 12:1
- Barrel Length: 234.5mm
- Max Force (Plunger): 2.5kN
- · Tool Weight: 0.75 kg
- · Handle Material: Epoxy coated cast aluminium
- Frame Material: Epoxy coated steel
- · Certificates: ISO, REACH
- Packaging Options: single or 5/6/10/12/15 per box